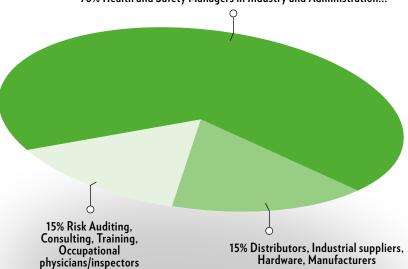

### Circulation **70%** on Health & Safety Managers

A steady increase in circulation year after year. A top quality circulation, 100% useful to a highly targeted audience of H&S decision makers!

### N° 1 media brand on Health & Safety at Works, PIC Magazine is the only trade publication to be at the heart of 2 targets, Distributors and Health & Safety Managers!

**PIC** is the n°1 active, communication tool, reaching a wide, yet targeted market in the Health and Safety at Work sector. It has provided a solution to your specific needs for over 10 years.

**PIC** is the highest circulating safety magazine in France, the leading source of information for occupational health and safety professionals and assists Health and Safety Managers in industry and administration, whatever their sectors of activity, construction, industry, food processing, chemistry, energy, etc...., Occupational physicians, Distributors... in creating awareness of what's happening in the sector. **PIC** is also the only magazine which addresses all relevant actors (B to B) in the industry, be they Manufacturers or Distributors, with information on the full range of health and safety compliance and best practice products, new products, new market or business...

70% Health and Safety Managers in Industry and Administration...

The only magazine in the sector with such a significant, prominent circulation to both H&S Managers and Prevention Engineers, Ergonomists, whatever their sectors of activity !...

 Circulation covering almost all major Distributors, Industrial suppliers, Hardware, Manufacturers!

A readership of + de 55.100 readers, with 2.9 readers per issue!

DISTRIBUTOR (Industrial suppliers, Hardware, ...) & MANUFACTURERS SPECIAL SECTION!